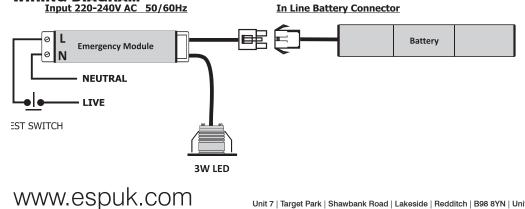

# **3W LED NON MAINTAINED EMERGENCY**

Please read the instructions prior to installation.

- **1.** Check product labels for correct voltage and frequency before installation.
- 2. The maximum ambient temperature is 25°C. Keep the luminaire away from heat source i.e. heating duct, direct sunlight and other similar situations.
- **3.** Only gualified electricians are to install these units in accordance with IEE regulations. Rated Input Voltage: 220-240V AC 50/60Hz
- 4. Do not connect the battery until there is uninterrupted mains supply available.

#### **SPECIFICATION**

**LED:** 3W Rated input voltage: 220V-240V AC ~ 50/60Hz Constant Current: 500mA Duration: 3 Hour Maximum Ambient Temperature: 25°C Battery: 4.8V 1.8Ah Ni-CD