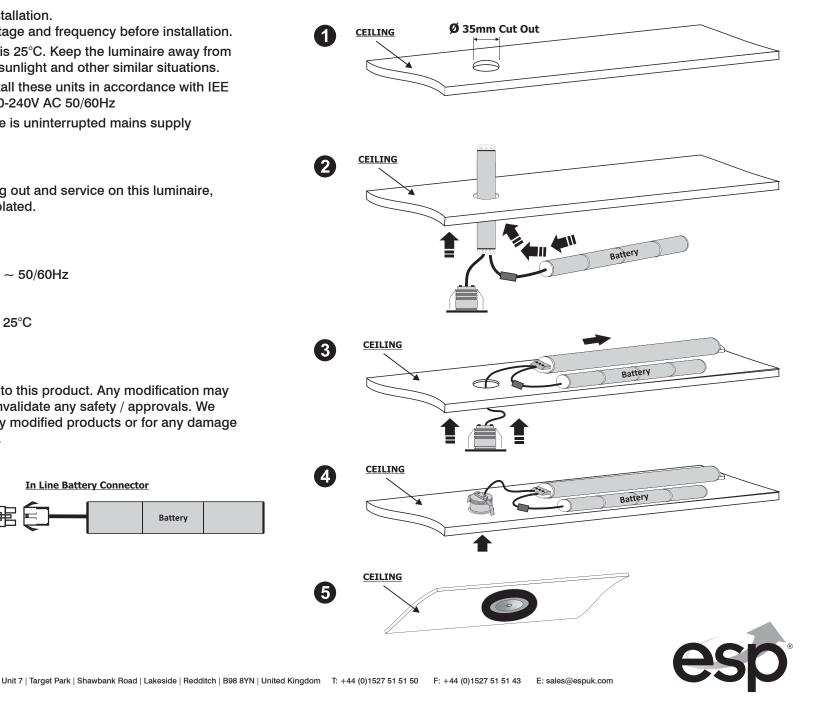

th IEE regulations. Rated Input Voltage: 220-240V AC 50/60Hz
- 4. Do not connect the battery until there is uninterrupted mains supply available.

## **IMPORTANT SAFETY**

Before installing this product or carrying out and service on this luminaire, ensure that the mains supply is fully isolated.

#### **SPECIFICATION**

**LED:** 3W Rated input voltage: 220V-240V AC ~ 50/60Hz Constant Current: 500mA Duration: 3 Hour Maximum Ambient Temperature: 25°C Battery: 4.8V 1.8Ah Ni-CD

## MODIFICATION

We don't recommend any modification to this product. Any modification may render the product as unsafe and will invalidate any safety / approvals. We will not accept any responsibility for any modified products or for any damage caused as a result of their modification.





# **INSTALLATION STEPS**